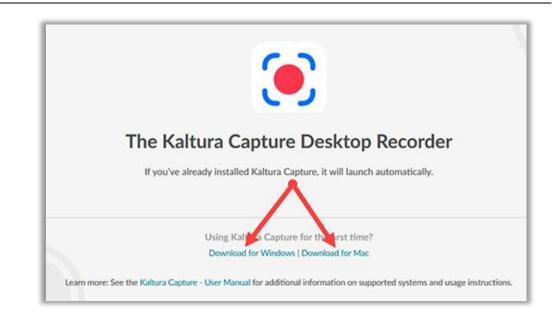

 Click the link to start the download for your appropriate system.

 Follow the instructions to install the downloaded software on your computer.

Once the install finishes, an icon will be placed on your desktop.