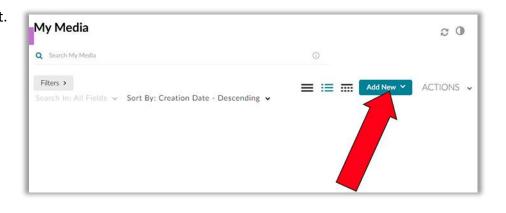

5. Click Add New in the upper right.

| Then click <b>Kaltura</b><br>Capture | Add New Y ACTIONS V |
|--------------------------------------|---------------------|
|                                      | E Media Upload      |
|                                      | Express Capture     |
|                                      | 🛗 YouTube           |
|                                      | Kaltura Capture     |
|                                      | Video Quiz          |