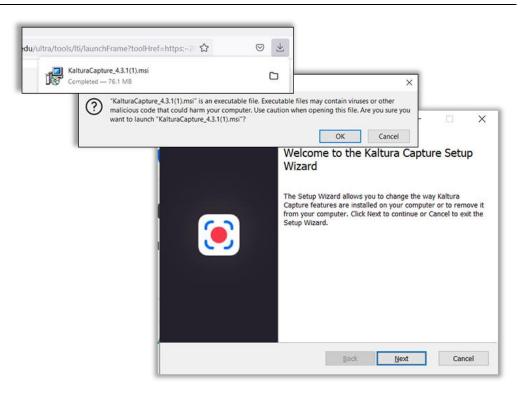

 Click the link to start the download for your appropriate system.

 Follow the instructions to install the downloaded software on your computer.

Once the install finishes, an icon will be placed on your desktop.