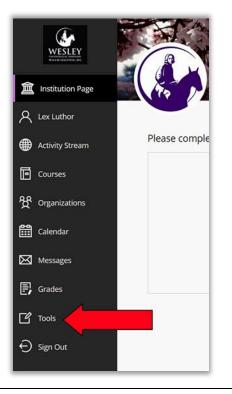

2. Click **Tools** in the menu on the left.

3. Click MyMedia

| Institution Page | Blackboard Tools |                  |  |
|------------------|------------------|------------------|--|
| A Lex Luthor     |                  |                  |  |
| Activity Stream  | 压<br>Goals       | Goal Performance |  |
| Courses          |                  |                  |  |
| 였 Organizations  | *                |                  |  |
| Calendar         | MyMedia          |                  |  |
| Messages         |                  |                  |  |